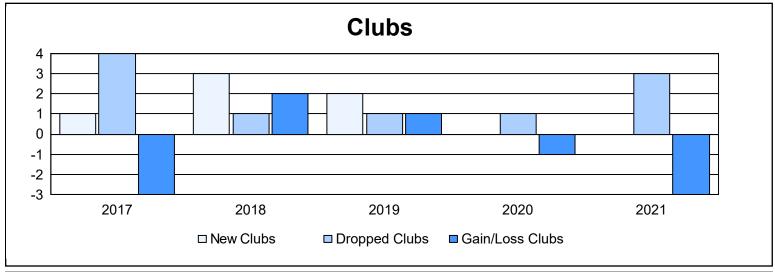

District LC 11 As of June 2021 Cumulative

| Year      | New<br>Clubs | Dropped<br>Clubs | Gain/<br>Loss<br>Clubs | New<br>Members | Charter<br>Members | Reinstate<br>Members | Transfer<br>Members | Total<br>Member<br>Added | Total<br>Members<br>Dropped | Gain/<br>Loss<br>Members |
|-----------|--------------|------------------|------------------------|----------------|--------------------|----------------------|---------------------|--------------------------|-----------------------------|--------------------------|
| 2016-2017 | 1            | 4                | -3                     | 202            | 32                 | 4                    | 10                  | 248                      | 303                         | -55                      |
| 2017-2018 | 3            | 1                | 2                      | 172            | 100                | 15                   | 8                   | 295                      | 190                         | 105                      |
| 2018-2019 | 2            | 1                | 1                      | 158            | 49                 | 4                    | 9                   | 220                      | 251                         | -31                      |
| 2019-2020 | 0            | 1                | -1                     | 67             | 1                  | 4                    | 0                   | 72                       | 228                         | -156                     |
| 2020-2021 | 0            | 3                | -3                     | 103            | 11                 | 55                   | 3                   | 172                      | 289                         | -117                     |
| Average   | 1            | 2                | -1                     | 140            | 39                 | 16                   | 6                   | 201                      | 252                         | -51                      |